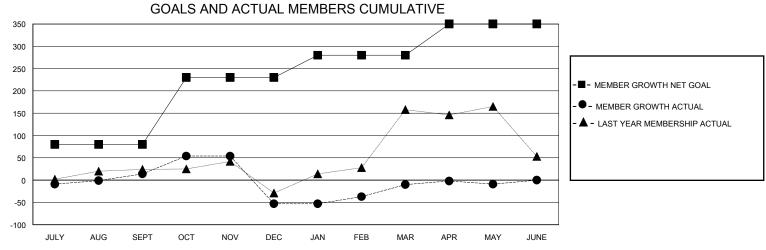

## MONTHLY MEMBERSHIP PROGRESS REPORT

District 317 C

Results as of: 5/31/2024

| GMT:                  |               |           | GMT CA        |                       |                         |                         |                                                    |  |
|-----------------------|---------------|-----------|---------------|-----------------------|-------------------------|-------------------------|----------------------------------------------------|--|
|                       | Club          | s         |               | Members               |                         |                         |                                                    |  |
| RESULTS FOR 2023-2024 |               |           |               | RESULTS FOR 2023-2024 |                         |                         |                                                    |  |
| QUARTER               | NEW CLUB GOAL | NEW CLUBS | DROPPED CLUBS | QUARTER MEN           | MBER GROWTH NET<br>GOAL | MEMBER GROWTH<br>ACTUAL | DROPPED<br>MEMBERS ACTUAL<br>(including transfers) |  |
| JULY/AUG/SEPT         | 3             | 1         | 5             | JULY/AUG/SEPT         | 80                      | 114                     | 92                                                 |  |
| OCT/NOV/DEC           | 0             | 2         | 3             | OCT/NOV/DEC           | 150                     | 101                     | 166                                                |  |
| JAN/FEB/MAR           | 2             | 1         | 0             | JAN/FEB/MAR           | 50                      | 59                      | 13                                                 |  |
| APR/MAY/JUNE          | 1             | 0         | 0             | APR/MAY/JUNE          | 70                      | 25                      | 21                                                 |  |